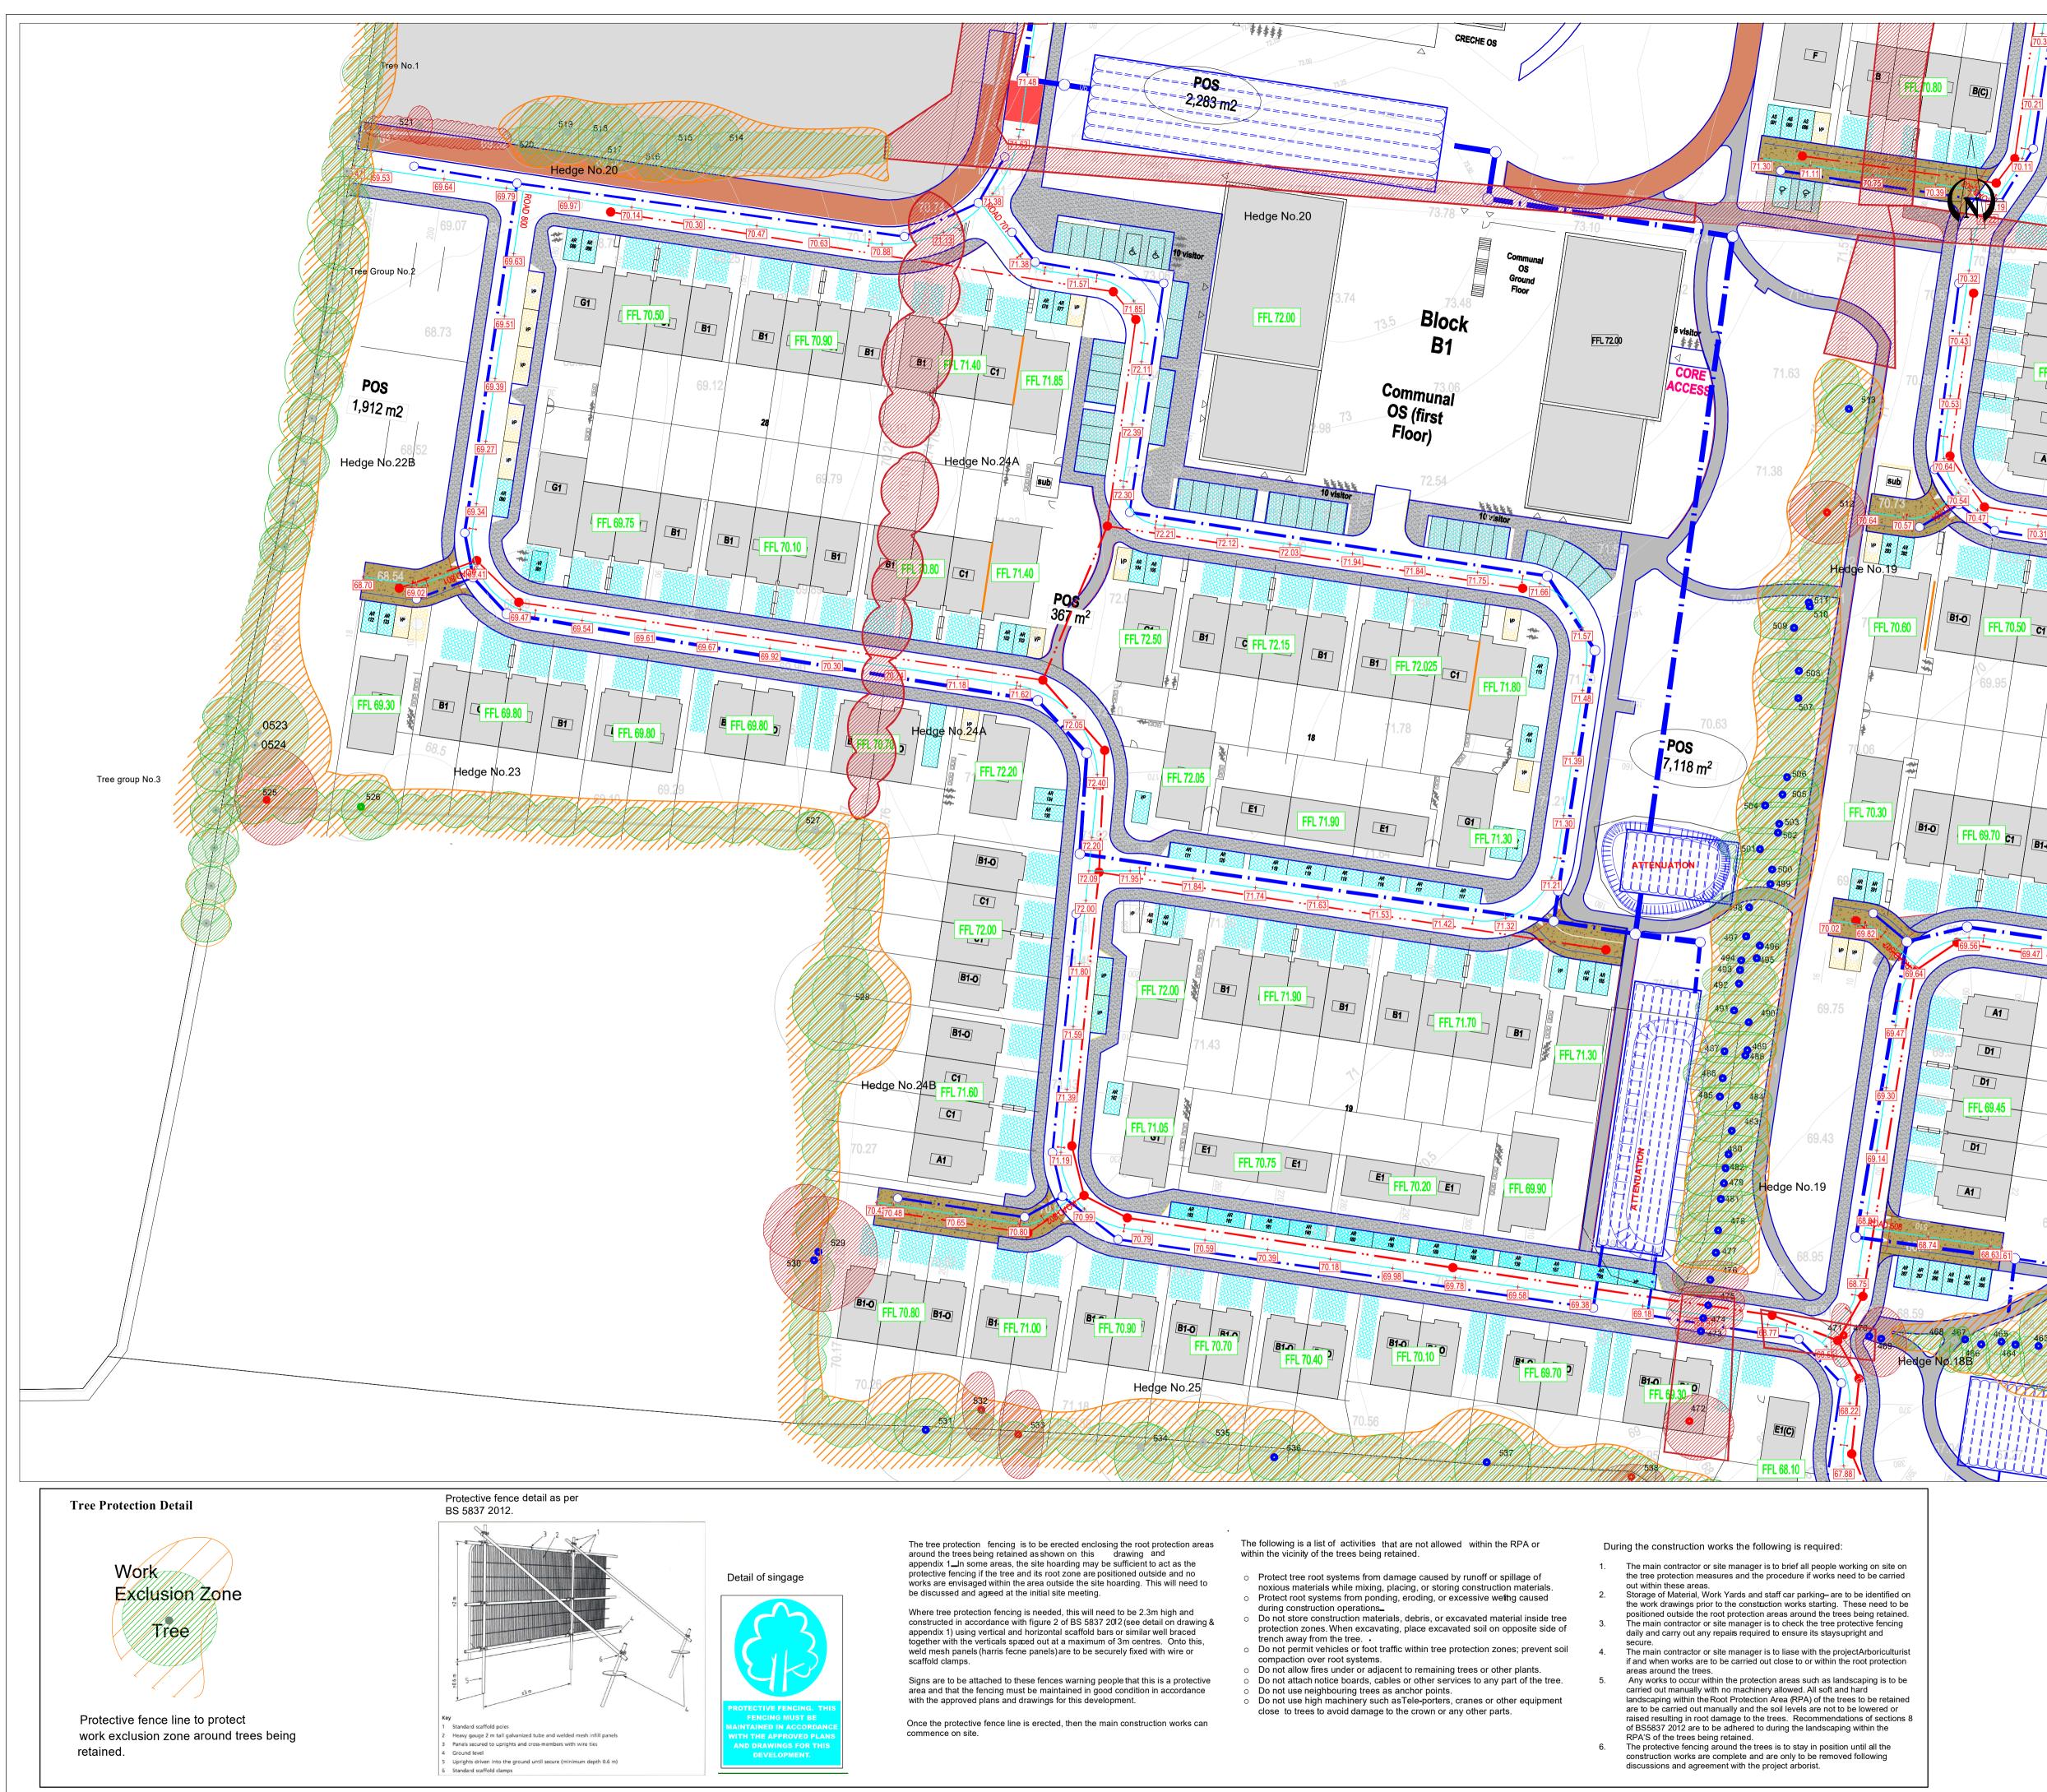

**B1-0** 

**A1** 

D1

D1

FFL 69.45

B(C)

Tree & hedge vegetation being retained

Trees & Hedge Vegetation being removed.

## Schedule of events

| Works                             | Schedule                                                                                                                                                                                                                           |  |
|-----------------------------------|------------------------------------------------------------------------------------------------------------------------------------------------------------------------------------------------------------------------------------|--|
|                                   |                                                                                                                                                                                                                                    |  |
| Site Meeting                      | Prior to any works commencing.                                                                                                                                                                                                     |  |
| Tree Works – Felling &<br>Pruning | Prior to any construction works commencing.                                                                                                                                                                                        |  |
| Tree Protection                   | After tree removal and pruning is complete and prior to<br>any construction works commencing The erection and<br>removal of the protective fencing is to be scheduled in<br>accordance with the phasing of the construction works. |  |
| Site Monitoring                   | Ongoing throughout the construction works.                                                                                                                                                                                         |  |
| Removal of Tree P rotection       | Once all the main construction works are completed and<br>in order to incorporate the area into the finished<br>development.                                                                                                       |  |
| Tree Review and Certification     | Once all works are complete.                                                                                                                                                                                                       |  |

| ARBORIST ASSOCIATES LTD.<br>94 BALLYBAWN COTTAGES, ENNISKERRY, CO. WICKLOW<br>TEL: 01-2742011 / 087-2629589 |                              |                  |
|-------------------------------------------------------------------------------------------------------------|------------------------------|------------------|
| TITLE: Tree Protection Plan                                                                                 |                              |                  |
| <b>Site :</b> At Baltrasna & Milltown, Ashbourne,<br>Co. Meath.                                             |                              |                  |
| DATE:                                                                                                       | Dwg No.ABM002<br>Part 3 of 5 | Scale 1:500 @ A1 |