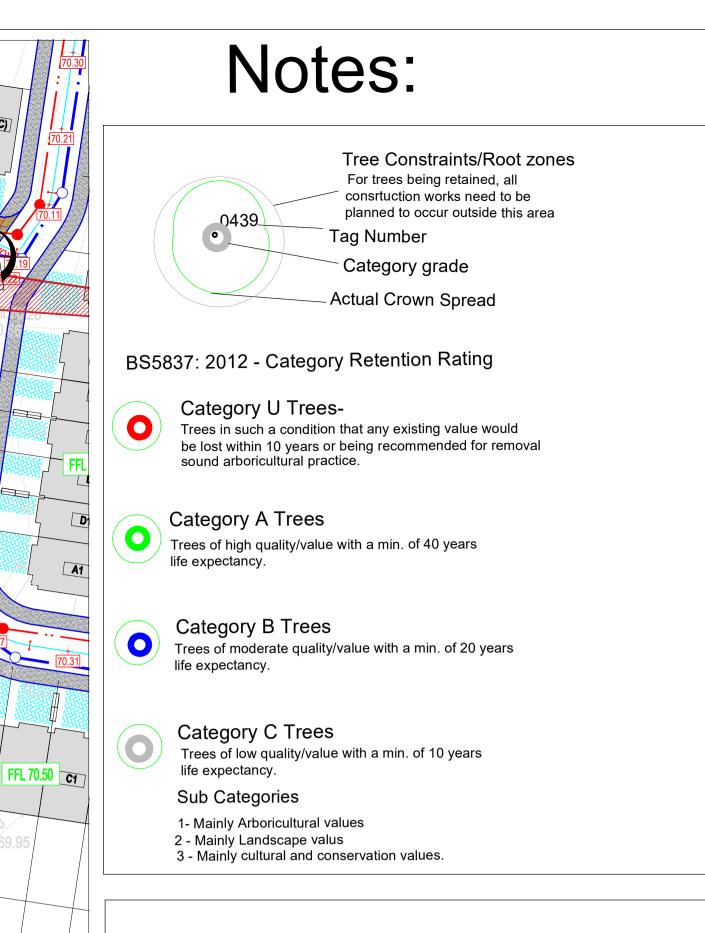

**B1-0** 

**A1** 

D1

D1

FFL 69.45

B(C)

Tree & hedge vegetation being retained

Trees & Hedge Vegetation being removed.

| ARBORIST ASSOCIATES LTD.<br>94 BALLYBAWN COTTAGES, ENNISKERRY, CO. WICKLOW<br>TEL: 01-2742011 / 087-2629589 |                              |                  |
|-------------------------------------------------------------------------------------------------------------|------------------------------|------------------|
| TITLE: Tree Protection Plan                                                                                 |                              |                  |
| <b>Site :</b> At Baltrasna & Milltown, Ashbourne,<br>Co. Meath.                                             |                              |                  |
| DATE:                                                                                                       | Dwg No.ABM002<br>Part 3 of 5 | Scale 1:500 @ A1 |